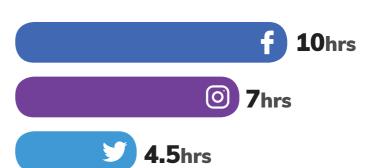

## % of Australian's using social media each day.

5 times a day

1-5 times a day

most days

**Average daily** time spent on

Average time on social platforms per week.