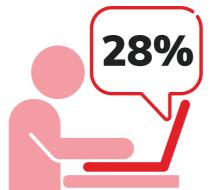

## % of Australian's using social media each day.

5 times a day

1-5 times a day

most days

**Average daily** time spent on

Average time on social platforms per week.