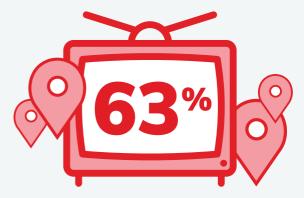

# Average number of times each platform accessed per week.

**Almost two-thirds** of users check in to social media while watching television!