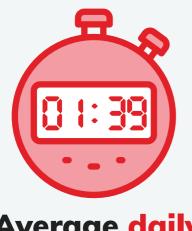

## % of Australian's using social media each day.

5 times a day

1-5 times a day

most days

**Average daily** time spent on

Average time on social platforms per week.