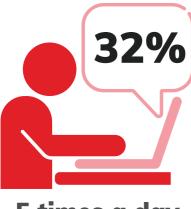

## % of Australian's using social media each day.

5 times a day

1-5 times a day

most days

**Average daily** time spent on

Average time on social platforms per week.