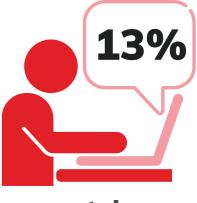

## % of Australian's using social media each day.

5 times a day

1-5 times a day

most days

**Average daily** time spent on

Average time on social platforms per week.