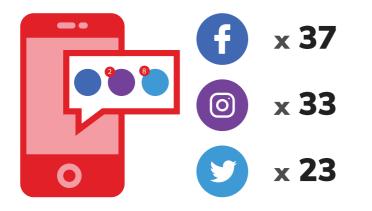

# Average number of times each platform accessed per week.

**Almost two-thirds** of users check in to social media while watching television!